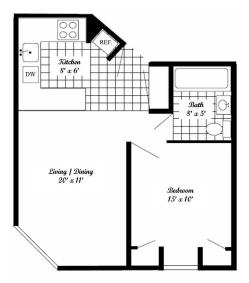

## FloorplansSQ FT\*1 BED | 1 BATH588

Р

A R

### 1 BEDROOM

1 BEDROOM | 1 BATH | 588 SQ FT

25 Buffalo St. Hamburg, NY 14075 manager@CreekbendHeights.com | Website: CreekbendHeights.com